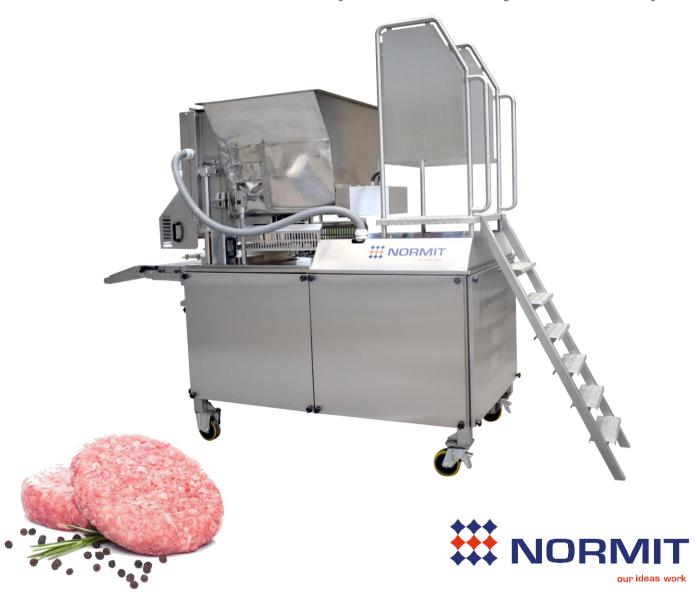

# burger forming machine

Model: Former 600

Superior quality of the finished product. Meat fibers are not crushed or destroyed. Forming products in any kind of shape.

#### Forming patties in any kind of shape

Normit company has developed high capacity forming machines for industrial applications. The machine is suitable for forming minced meat, poultry or fish patties. Forming machine Former 600 allows you to produce products in any kind of shape you require. I tis ideal for producers of patties – hamburger patties, poultry patties, sausage patties, fish patties and more..

# Superior quality of the finished product

Meat fibers are not crushed or destroyed on Former 600 – instead they retain their natural alignment so that the finished patty has the superior bite, texture and eating quality. The former produces formed products with excellent shape retention and weight accuracy using only air to release the products.