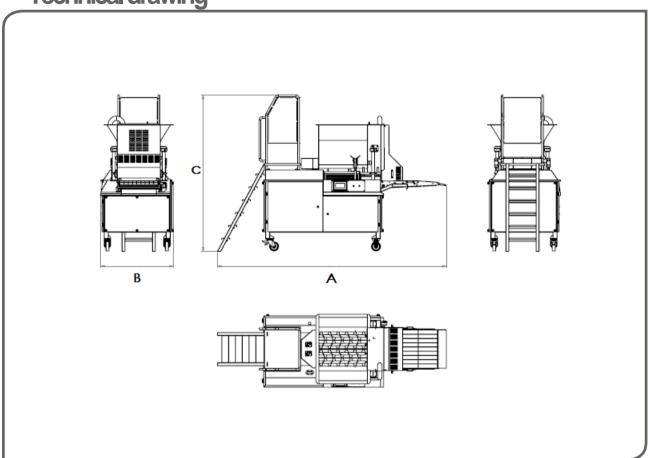

## **Technical drawing**

| Model                | Former 600 |
|----------------------|------------|
| Production max. kg/h | 800        |
| Width: B mm          | 1200       |
| Height: C mm         | 2580       |
| Lenght: A mm         | 3773       |
| Power kW             | 3          |
| Weight kg            | 1154       |