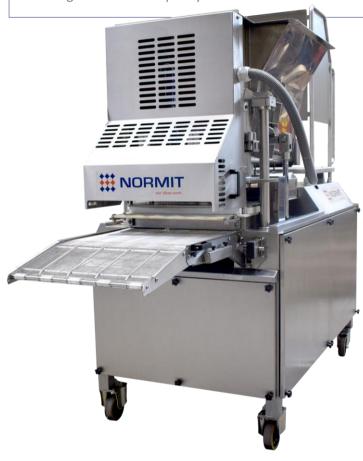

#### How it works

Forming is done in the following steps:

- 1. Filling of the product into the hopper
- 2. Feeding of the pressing chamber by feed screws
- 3. Pressing the product into the holes of the mould plate
- 4. Ejecting of the product. Low maintenance costs guarantee good value and quality.

#### Easy and fast changeover to new product

High speed production of exact-weight patties. Molding former machine is suitable for almost all types of products. The machine allows you to make a variety of forms and work with different materials.