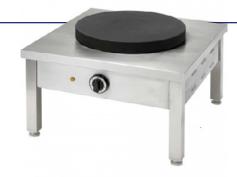

#### **Electric stove technical details:**

- 40 cm diameter plate
- for pots up to 100 l
- Completely made of stainless steel
- Power: 5 kW
- dimensions: 580x580x380 mm