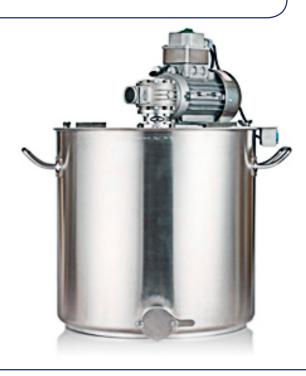

## Easy and efficient production of different kind of jams

The stainless steel cooking pot with agitator model ENS 50 is used for cooking different kinds of jams and other food products (e.g. jam, jellies, goulash etc.). The user is able to easily and efficiently produce different kind of jams. The cooked jam can be filled directly into the jars through a special valve mounted at the side of the bottom.

## Cooking pot technical details:

- SINGLE PHASE MOTOR 220V
- POWER 0,12kW (OVERHEAT PROTECTION)
- 50 LITER CAPACITY
- STAINLESS STEEL VALVE ½"
- SAFTY SWITCH TO SHUT OFF MOTOR.(mounted on the lid)
- CONTROLLING LID (can be opened)

# Agitator with two mixing elements, no burning

The stainless steel cooking pot is equipped with an agitator with two mixing elements: The lower element prevents the jam from being burnt, while the lateral one provides a good mixing of the mixture. At the bottom of the cooking pot is a special outlet with a valve were the mixture can be emptied and directly filled in the jars.