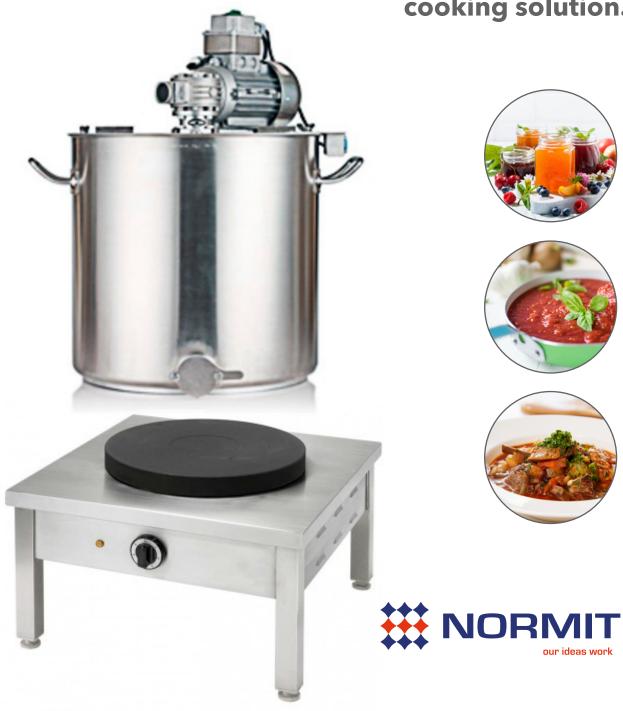

## cooking pot with cooking plate

Model: ENS 50

Stainless steel jam cooking pot with agitator 50l and electric stove 5kW, ideal and affordable cooking solution.

### Ideal and affordable cooking solution

Stainless steel jam cooking pot with agitator 50l and electric stove is an ideal solution for small production of different kind of jams, goulash and many other products. The jam cooking pot is made from high quality stainless steel material - AISI 304. Suitable for hotels, small kitchens, school kitchens, catering facilities.

## Easy and efficient production of different kind of jams

The stainless steel cooking pot with agitator model ENS 50 is used for cooking different kinds of jams and other food products (e.g. jam, jellies, goulash etc.). The user is able to easily and efficiently produce different kind of jams. The cooked jam can be filled directly into the jars through a special valve mounted at the side of the bottom.

#### **Electric stove technical details:**

- 40 cm diameter plate
- for pots up to 100 l
- Completely made of stainless steel
- Power: 5 kW
- dimensions: 580x580x380 mm

## Cooking pot technical details:

- SINGLE PHASE MOTOR 220V
- POWER 0,12kW (OVERHEAT PROTECTION)
- 50 LITER CAPACITY
- STAINLESS STEEL VALVE ½"
- SAFTY SWITCH TO SHUT OFF MOTOR.(mounted on the lid)
- CONTROLLING LID (can be opened)

# Agitator with two mixing elements, no burning

The stainless steel cooking pot is equipped with an agitator with two mixing elements: The lower element prevents the jam from being burnt, while the lateral one provides a good mixing of the mixture. At the bottom of the cooking pot is a special outlet with a valve were the mixture can be emptied and directly filled in the jars.